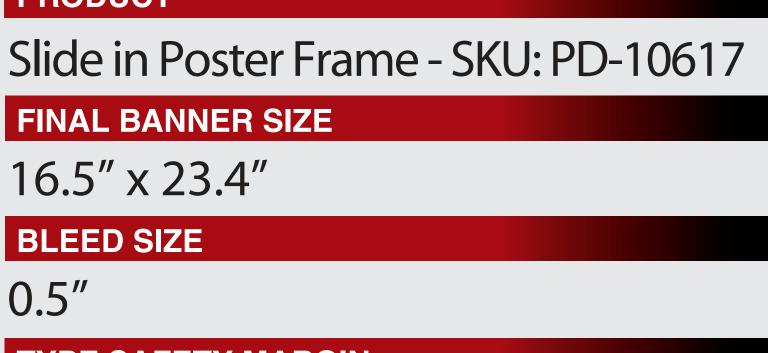

#### PRODUCT

FINAL BANNER SIZE

16.5" x 23.4"

**BLEED SIZE** 

0.5"

**TYPE SAFETY MARGIN** 

0.25"

**DOCUMENT REQUIREMENTS** 