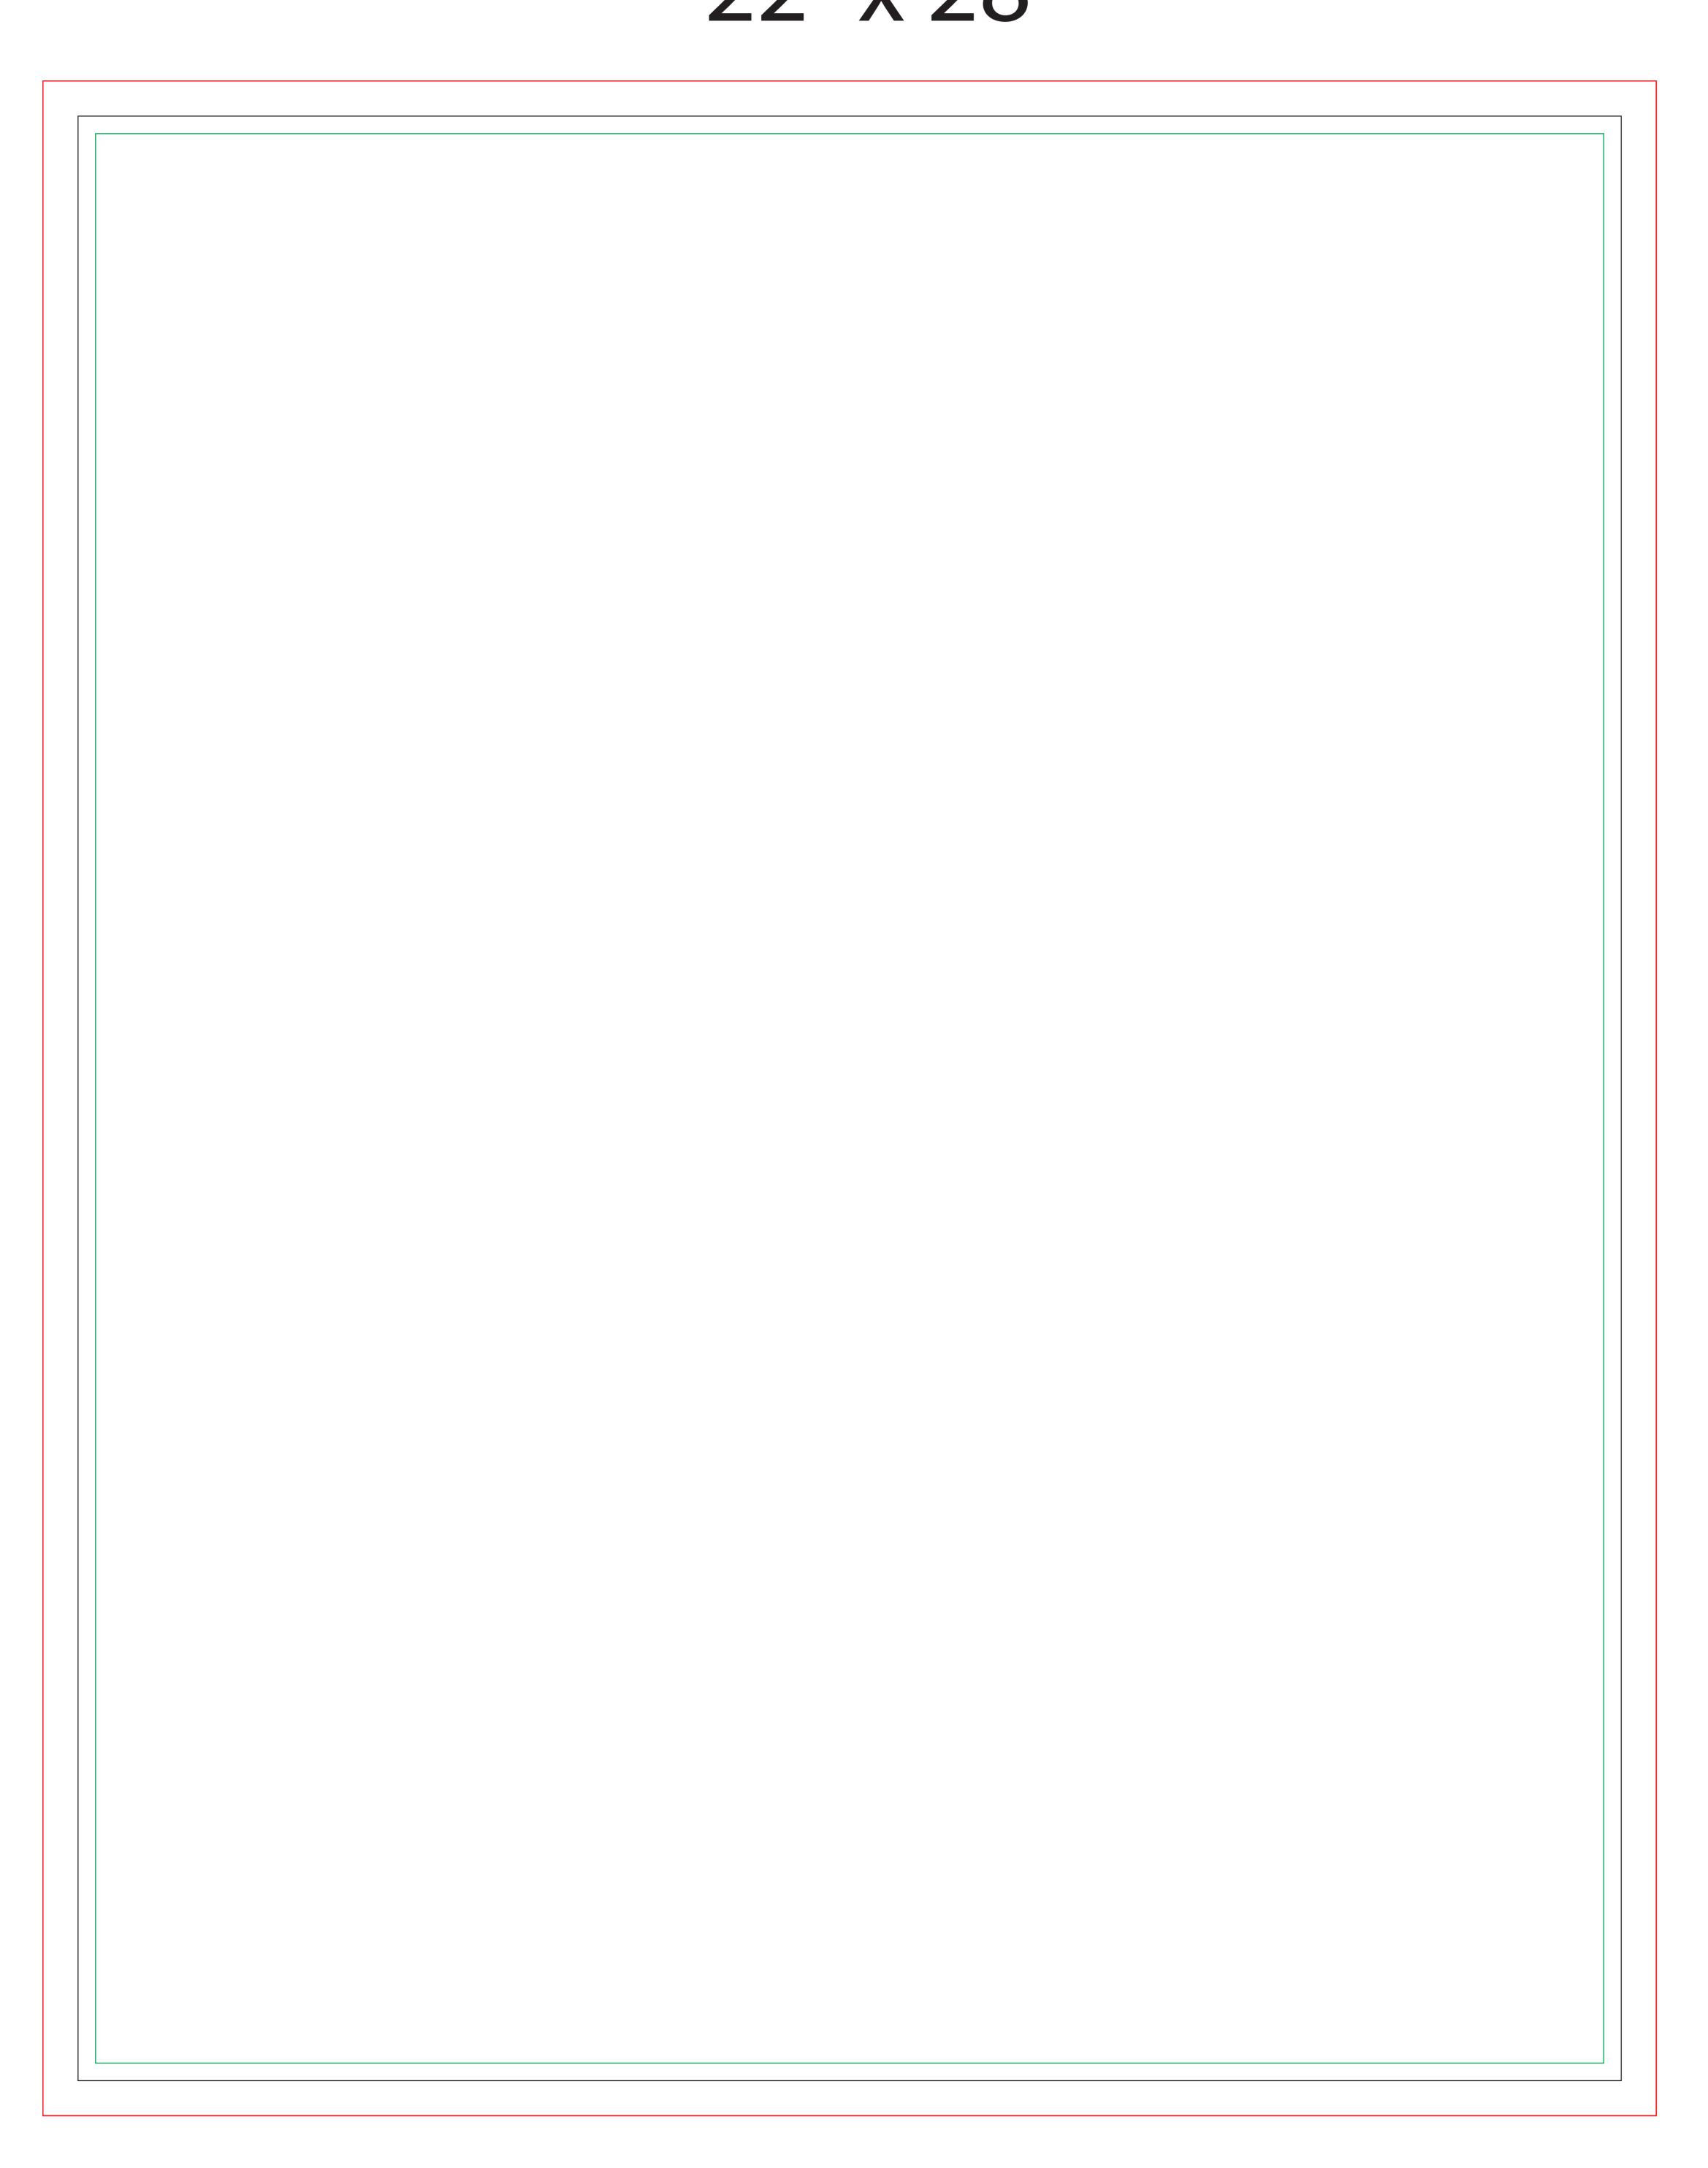

# Hanging Snap on Poster Frame Template 22" x 28"

MYC Graphics Inc.
1146 Westport Cres. Unit 2 Mississauga, ON L5T1G1

Tel: 416-907-9491 | Fax: 1-888-428-8541 design@mycgraphics.com www.mycgraphics.com

# FINAL BANNER SIZE

22" x 28"

# **BLEED SIZE**

0.5"

# **TYPE SAFETY MARGIN**

0.25"

## DOCUMENT REQUIREMENTS

- All type must be outlined
- Images must be embedded and at least 100dpi
- Graphics that bleed must reach the bleed lines outlined in this document

Files that do not meet these requirements will not be printed or will be subject to additional fees.

### Scale

1:1 scale

#### LEDGEND

— Final Banner Size

Type Safey Margin

----- Bleed